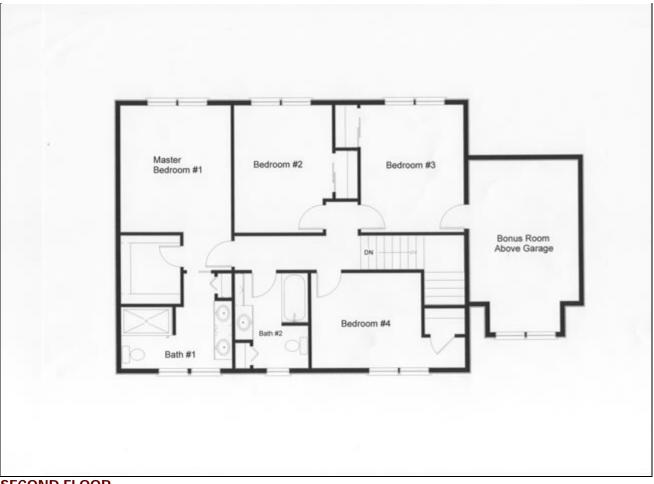

Bonus Room: 168

Garage: 20' x 12' Length: 48'

**INDATION** wl foundation th: 28'

**FIRST FLOOR** 

SECOND FLOOR

Approximately 2,520 sq. ft. - Two Story

Chadwick Beach, NJ Ocean County