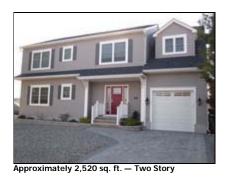

Bonus Room: 168

Garage: 20' x 12' Length: 48'

**INDATION** wl foundation th: 28'

**FIRST FLOOR** 

SECOND FLOOR

Approximately 2,520 sq. ft. - Two Story

Chadwick Beach, NJ Ocean County