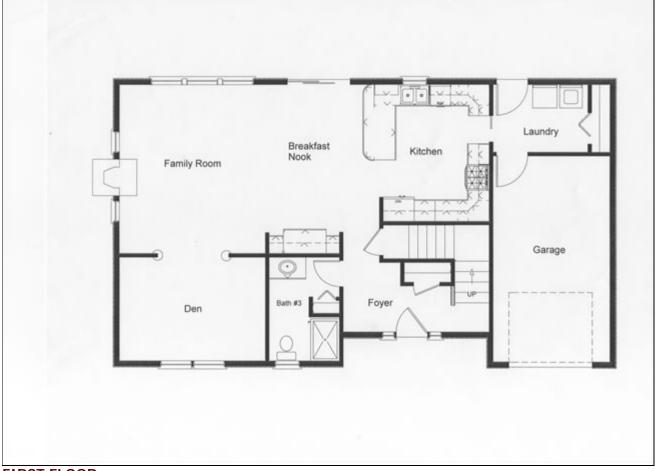

Bonus Room: 168

Garage: 20' x 12' Length: 48'

**INDATION** wl foundation th: 28'

**FIRST FLOOR** 

SECOND FLOOR

Approximately 2,520 sq. ft. - Two Story

Chadwick Beach, NJ Ocean County