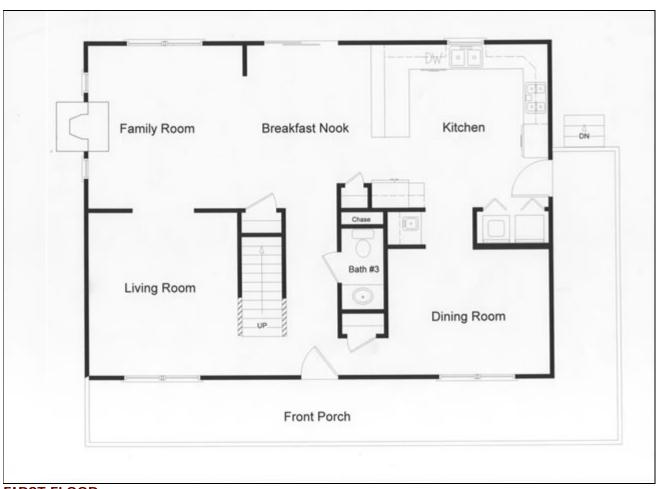

## THE WASHINGTON

LIVING AREA (SQ FT) ROOMS FOUNDATION

Main: 1,064 Bedrooms: 4 Crawl
Upper: 1,064 Full Baths: 2 Width: 28'
Third: Attic Half Baths: 1 Length: 38'

**FIRST FLOOR** 