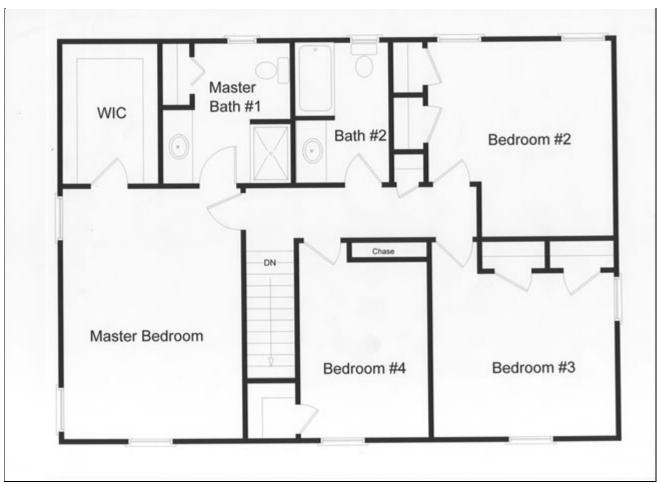

## **SECOND FLOOR**

Approximately 2,128 sq. ft. — Two Story

Ortley Beach, NJ Ocean County