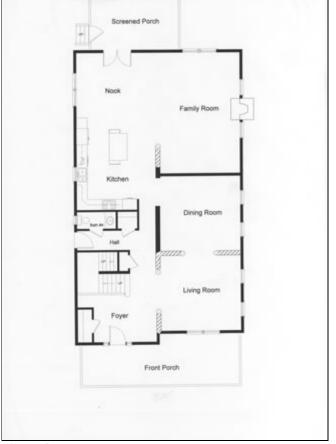

## THE PATRICK

| LIVING AREA (SQ FT) | <u>ROOMS</u>  | FOUNDATION      |
|---------------------|---------------|-----------------|
| Main: 1,700         | Bedrooms: 4   | Crawl Space     |
| Upper: 1,500        | Full Baths: 3 | Width: 32'      |
| Third: 600          | Half baths: 1 | Length: 53'/55' |

## **First Floor**

4 Bedroom Floor Plans Modular Home Floor Plans

RBA Homes 732.747.3800 • 252 Broad Street • Red Bank, NJ 07701 www.rbahomes.com