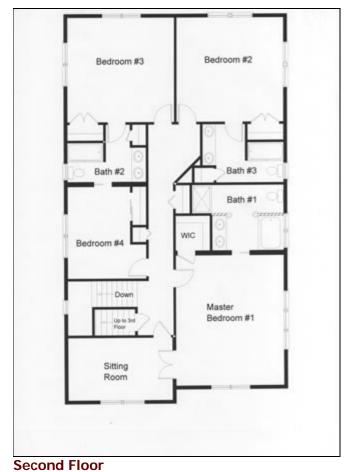

## THE PATRICK

| LIVING AREA (SQ FT) | <u>ROOMS</u>  | FOUNDATION      |
|---------------------|---------------|-----------------|
| Main: 1,700         | Bedrooms: 4   | Crawl Space     |
| Upper: 1,500        | Full Baths: 3 | Width: 32'      |
| Third: 600          | Half baths: 1 | Length: 53'/55' |

## **First Floor**

4 Bedroom Floor Plans Modular Home Floor Plans

RBA Homes 732.747.3800 • 252 Broad Street • Red Bank, NJ 07701 www.rbahomes.com