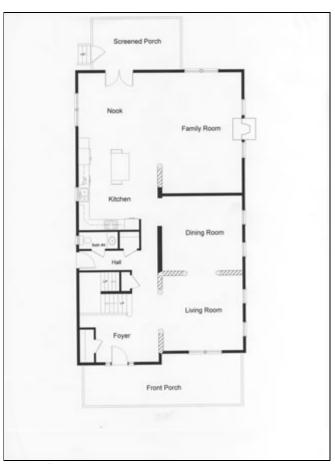

## THE PATRICK

Bedroom #3

Bath #2

Bedroom #4

Down

Sitting

LIVING AREA (SQ FT) **ROOMS FOUNDATION** Main: 1,700 Bedrooms: 4 Crawl Space Upper: 1,500 Full Baths: 3 Width: 32' Third: 600 Half baths: 1 Length: 53'/55'

See more details on the Testimonial Page.

Bedroom #2

Bath #3

Bath #1

Bedroom #1

**Second Floor** 