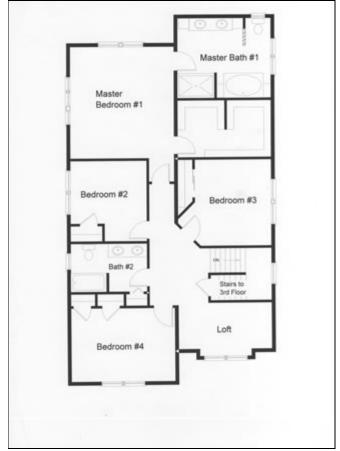

## THE PHILADELPHIA

LIVING AREA (SQ FT)ROOMSFOUNDATIONMain: 1,380Bedrooms: 5Basement: FullUpper: 1,380Full Baths: 3Width: 30'Third: 450Length: 46'

See more details on the Testimonial Page.

"We never could have built this house as cost effectively without taking the modular approach with RBA, and we certainly could not have done it in the same timeframe. Every other builder we talked to said they couldn't have touched our price!"

First Floor Second Floor