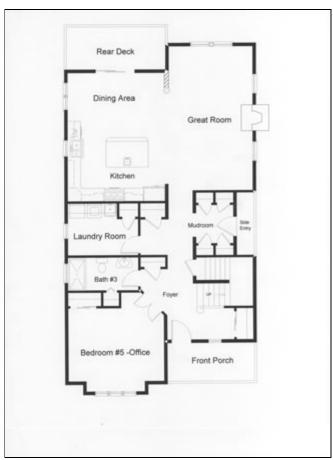

## THE PHILADELPHIA

LIVING AREA (SQ FT)ROOMSFOUNDATIONMain: 1,380Bedrooms: 5Basement: FullUpper: 1,380Full Baths: 3Width: 30'Third: 450Length: 46'

See more details on the Testimonial Page.

"We never could have built this house as cost effectively without taking the modular approach with RBA, and we certainly could not have done it in the same timeframe. Every other builder we talked to said they couldn't have touched our price!"

First Floor Second Floor