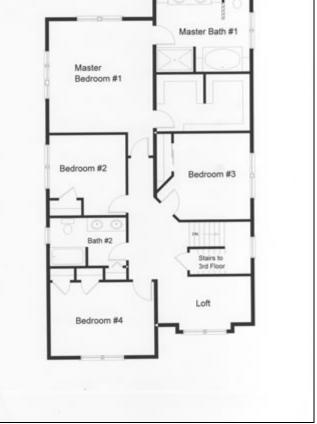

## THE PHILADELPHIA

| LIVING AREA (SQ FT) | <u>ROOMS</u>  | FOUNDATION     |
|---------------------|---------------|----------------|
| Main: 1,380         | Bedrooms: 5   | Basement: Full |
| Upper: 1,380        | Full Baths: 3 | Width: 30'     |
| Third: 450          |               | Length: 46'    |