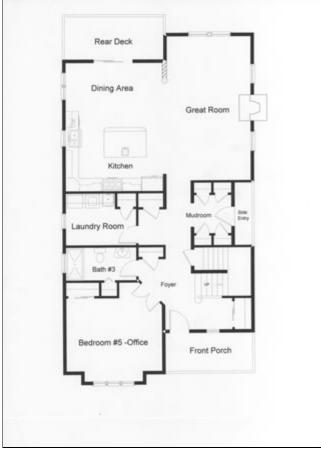

## THE PHILADELPHIA

| LIVING AREA (SQ FT) | <u>ROOMS</u>  | FOUNDATION     |
|---------------------|---------------|----------------|
| Main: 1,380         | Bedrooms: 5   | Basement: Full |
| Upper: 1,380        | Full Baths: 3 | Width: 30'     |
| Third: 450          |               | Length: 46'    |

**First Floor** 