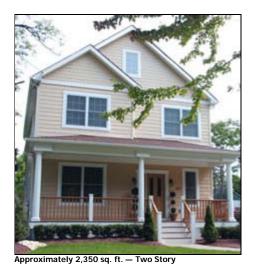

## THE ROBERT

| LIVING AREA (SQ FT) | ROOMS         | FOUNDATION      |
|---------------------|---------------|-----------------|
| Main: 1,250         | Bedrooms: 3   | Crawl Space     |
| Upper: 1,100        | Full Baths: 2 | Width: 28'      |
| Third: 300          | Half Baths: 1 | Length: 42'/46' |