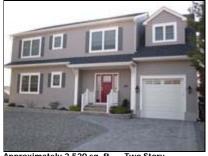

Approximately 2,520 sq. ft. — Two Story

Chadwick Beach, NJ Ocean County

## THE VENICE

LIVING AREA (SQ FT) ROOMS **FOUNDATION** Main: 1,344 Bedrooms: 4-5 Crawl foundation

Upper: 1,008 Full Baths: 3 Width: 28' Bonus Room: 168 Garage: 20' x 12' Length: 48'