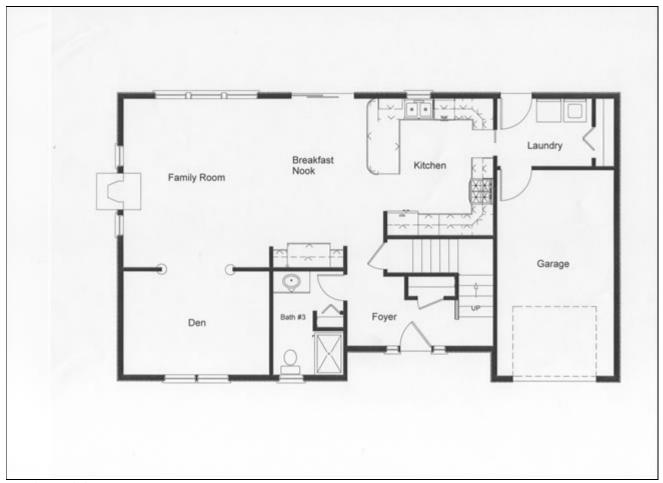

Approximately 2,520 sq. ft. — Two Story

Chadwick Beach, NJ Ocean County

## THE VENICE

LIVING AREA (SQ FT) ROOMS **FOUNDATION** Main: 1,344 Bedrooms: 4-5 Crawl foundation

Upper: 1,008 Full Baths: 3 Width: 28' Bonus Room: 168 Garage: 20' x 12' Length: 48'

#### See more details on the Testimonial Page.



FIRST FLOOR



#### SECOND FLOOR



Approximately 2,520 sq. ft. — Two Story

Chadwick Beach, NJ Ocean County

### THE VENICE

LIVING AREA (SQ FT) ROOMS

**FOUNDATION** Bedrooms: 4-5 Crawl foundation

Main: 1,344 Upper: 1,008

Full Baths: 3 Width: 28' Garage: 20' x 12' Length: 48'

Bonus Room: 168



# 4-5 Bedroom Floor Plans Modular Home Floor Plans

**RBA Homes** 732.747.3800 • 252 Broad Street • Red Bank, NJ 07701 www.rbahomes.com