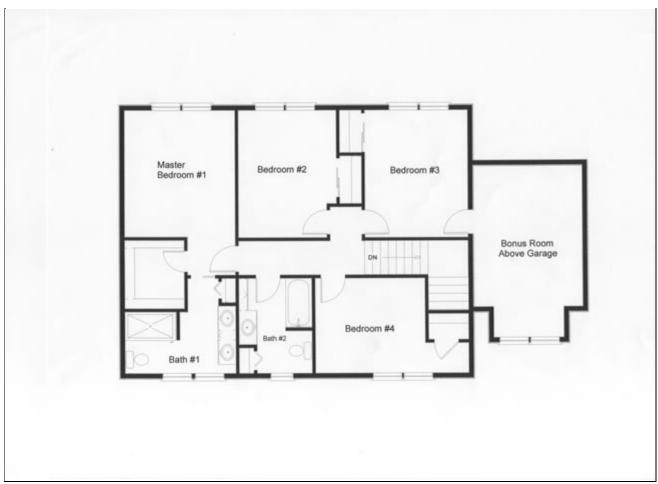

#### SECOND FLOOR

Approximately 2,520 sq. ft. — Two Story

Chadwick Beach, NJ Ocean County