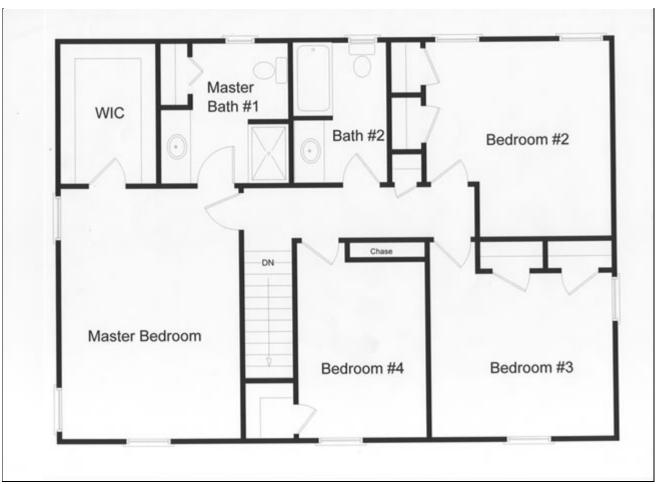

## **SECOND FLOOR**

Approximately 2,128 sq. ft. — Two Story

Ortley Beach, NJ Ocean County