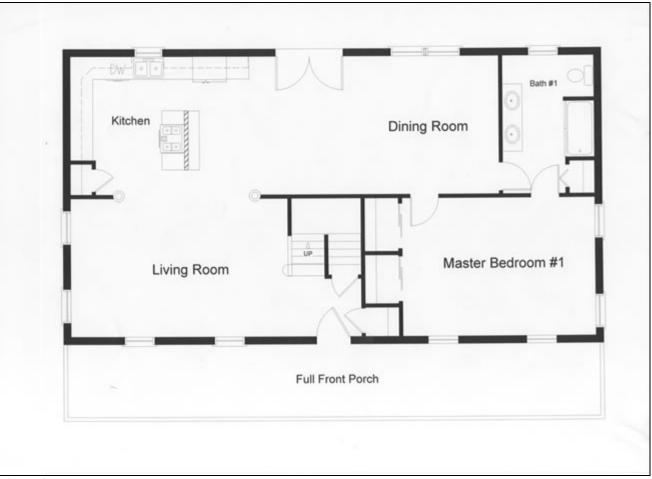

See more details on the Testimonial Page.

**First Floor** 

Approximately 1,900 sq. ft. — Two Story

Highlands, NJ Monmouth County