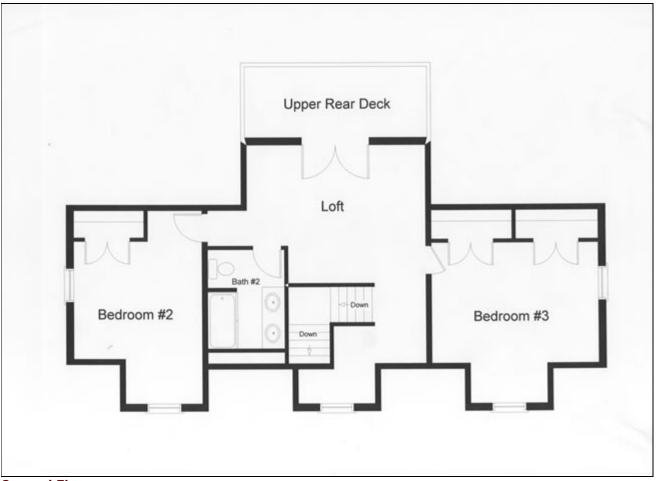

is so great - our friends must think Greg makes a million dollars!"

The Wells: RBA Homes custom modular home construction in the news.

## THE WELLS

| LIVING AREA (SQ FT) | <u>ROOMS</u>  | FOUNDATION     |
|---------------------|---------------|----------------|
| Main: 1,250         | Bedrooms: 3   | Basement: Full |
| Upper: 650          | Full Baths: 2 | Width: 26'     |
|                     |               | Length: 48'    |

See more details on the Testimonial Page.



**First Floor** 



Approximately 1,900 sq. ft. — Two Story

Highlands, NJ Monmouth County

## THE WELLS

| LIVING AREA (SQ FT) | <u>ROOMS</u>  |
|---------------------|---------------|
| Main: 1,250         | Bedrooms: 3   |
| Upper: 650          | Full Baths: 2 |

FOUNDATION

Basement: Full Width: 26' Length: 48'



Second Floor



## 3 Bedroom Floor Plans Modular Home Floor Plans



RBA Homes 732.747.3800 • 252 Broad Street • Red Bank, NJ 07701 www.rbahomes.com