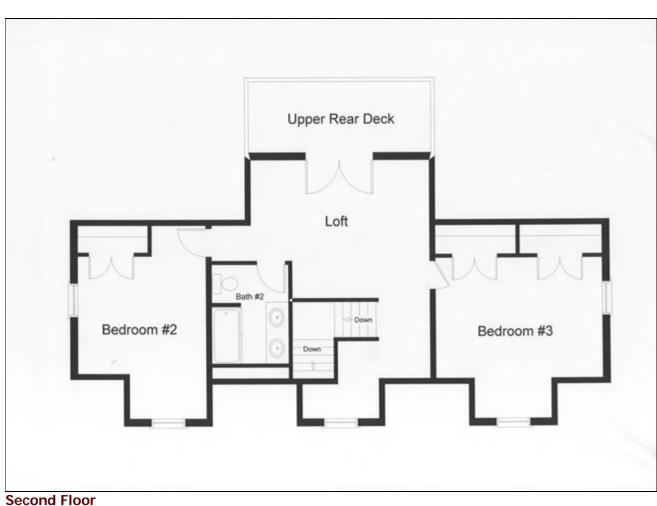

## THE WELLS

LIVING AREA (SQ FT)ROOMSFOUNDATIONMain: 1,250Bedrooms: 3Basement: Full

Upper: 650 Full Baths: 2 Width: 26' Length: 48'

See more details on the Testimonial Page.

**First Floor** 

Highlands, NJ Monmouth County

## THE WELLS

LIVING AREA (SQ FT)

**ROOMS** 

**FOUNDATION** 

Main: 1,250 Upper: 650

Bedrooms: 3 Full Baths: 2

Basement: Full Width: 26'

Length: 48'