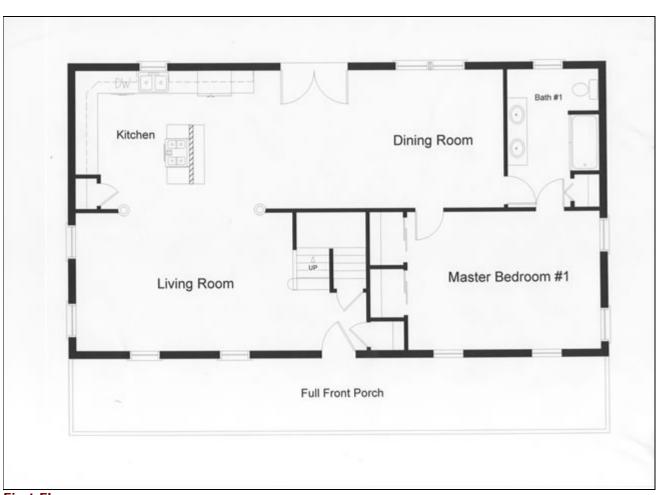

## THE WELLS

LIVING AREA (SQ FT)ROOMSFOUNDATIONMain: 1,250Bedrooms: 3Basement: Full

Upper: 650 Full Baths: 2 Width: 26' Length: 48'

See more details on the Testimonial Page.

**First Floor** 

Highlands, NJ Monmouth County

## THE WELLS

LIVING AREA (SQ FT)

**ROOMS** 

**FOUNDATION** 

Main: 1,250 Upper: 650

Bedrooms: 3 Full Baths: 2

Basement: Full Width: 26'

Length: 48'